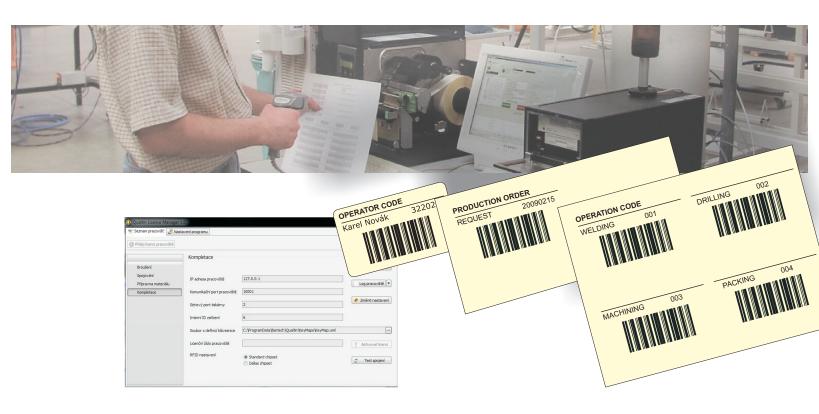

## **QUALTIN**

Software tool, that enables any information system to easily control PCs, PDAs and special industrial terminals Sembox. Thanks to Qualtin you can communicate through above mentioned stations with various peripheries like scanners, printers, scales, PLCs and other devices.

The communication between Qualtin software and information system is based on exchange of easily structured file. As a result, this solution can be used for traceability in production process, access control and many other applications.