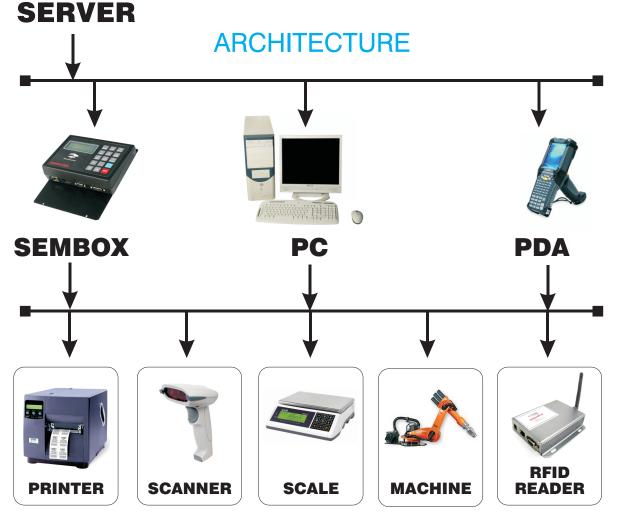

## **QUALTIN**

Software tool, that enables any information system to easily control PCs, PDAs and special industrial terminals Sembox. Thanks to Qualtin you can communicate through above mentioned stations with various peripheries like scanners, printers, scales, PLCs and other devices.

The communication between Qualtin software and information system is based on exchange of easily structured file. As a result, this solution can be used for traceability in production process, access control and many other applications.